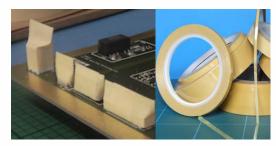

#### **Masking Boots**

Conformal coating masking boots are a great alternative to traditional materials like tape, dots, and latex for liquid conformal coatings. While traditional methods protect components well, they can be labor-intensive, difficult, and time-consuming.

Custom-made, reusable masking boots offer a more efficient and cost-effective solution. They provide better protection for printed circuit boards [PCBs] and save significant time in both the masking and de-masking stages, ultimately reducing costs

#### Masking Tapes, Dots & Shapes

Masking materials include Polyimide and Anti-Static options, available in tapes, dots, and custom shapes. We customize and offer various shapes as per your request in no time, with no MOQ—ask for a sample today!