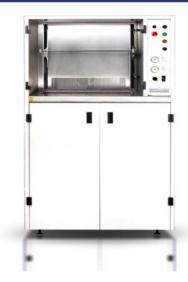

#### DIP COATING MACHINE DS101

- The DS101 Conformal Coating Dip System is a precision-built, floor-standing machine.
- Designed for medium to high-volume batch processing of printed circuit boards.