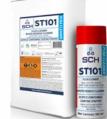

#### ST101 - Flux Cleaner & Stripper

ST101 is a highly effective burnt flux and conformal coating remover, widely used in the PCB industry. It works on all metals and PCB substrates, and is safe for most plastics, with caution advised for sensitive plastics and rubbers. A spot test is recommended for cheap plastics and all rubbers. Also available in aerosol can with tube for selective spot cleaning