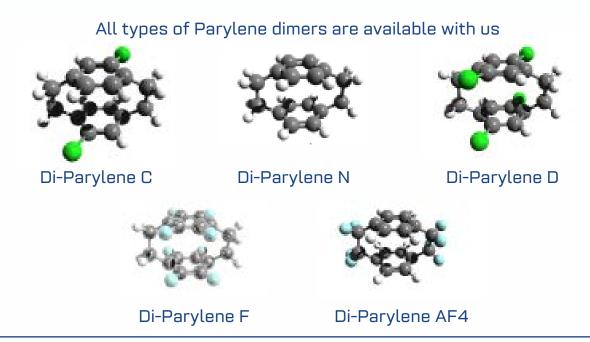

#### **Parylene Dimers**

SCH offers a comprehensive range of Parylene dimers, catering to all types and specifications required by our clients.

Whether you re working in electronics, medical devices, automotive, or aerospace, our high-quality Parylene dimers ensure reliable protection and superior performance in critical applications.

#### PARYLENE COATING SERVICE

- Parylene coatings from 0.1 to 80 microns with parylene C, D, N, F, AF4 and other parylene types on request (e.g. UV, sandwich layers)
- Research projects as well as new developments of customer-specific processes and coatings
- Sample & contract coatings, e.g. with plasma integrated pre-treatments
- Interface coatings to improve the adhesion of the parylene
- Comprehensive laboratory tests & analyses
- Cleaning services in connection with coatings wet chemical (ultrasonic, rinsing)