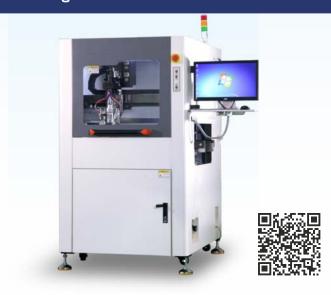

#### **FULL BOARD** CM-460S

- The CM-460S is a cost-effective solution for uniform PCB conformal coating, offering advanced features and reliable protection.
- It combines efficiency with a user-friendly interface, ensuring consistent results and environmental protection for boards.