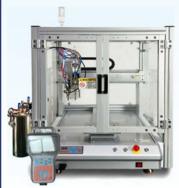

#### 4-Axis Automatic Conformal Coating Machine - CM-460F

- The CM-460F is a high-performance four-axis selective coating system for multi-directional and multi-angle spraying.
- Effectively solves the challenge of coating parts with varying heights and corners.