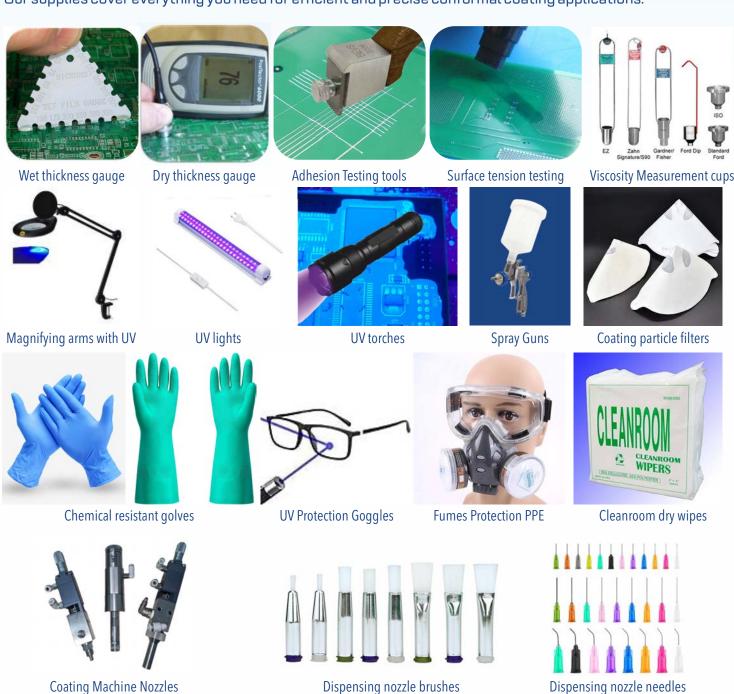

#### Conformal coating application accessories

We provide a comprehensive range of conformal coating application tools, including dry thickness measurement, adhesion testing, UV inspection tools, surface tests, viscosity measurement tools, and more. Our supplies cover everything you need for efficient and precise conformal coating applications.

ESD Cleaning and coating brushes

Spray Booth filters

**Ultrasonic Cleaning Tanks** 