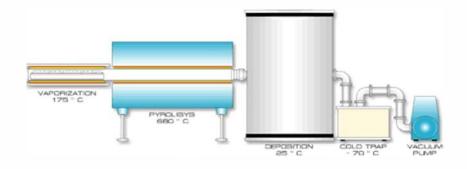

#### PARYLENE COATING SERVICE

- Parylene coatings from 0.1 to 80 microns with parylene C, D, N, F, AF4 and other parylene types on request (e.g. UV, sandwich layers)
- Research projects as well as new developments of customer-specific processes and coatings
- Sample & contract coatings, e.g. with plasma integrated pre-treatments
- Interface coatings to improve the adhesion of the parylene
- Comprehensive laboratory tests & analyses
- Cleaning services in connection with coatings wet chemical (ultrasonic, rinsing)