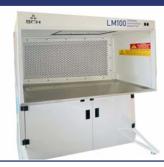

#### LM-100 - Economical & Safe workstation with built-in exhaust

- The Compact Tabletop Exhaust Workstation provides efficient coating mixing with durable build, low noise, and effective air circulation.
- It includes LED lighting, a Motor Blower Assembly, and Pre-filter for a clean and well-lit workspace.
- Can be used for soldering, manual coating, viscosity adjustments, and anything which required exhaust.