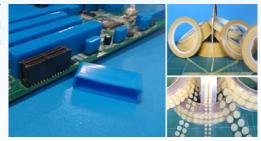

#### **Masking Boots**

Conformal coating masking boots are a great alternative to traditional materials like tape, dots, and latex for liquid conformal coatings. While traditional methods protect components well, they can be labor-intensive, difficult, and time-consuming.

Custom-made, reusable masking boots offer a more efficient and cost-effective solution. They provide better protection for printed circuit boards [PCBs] and save significant time in both the masking and de-masking stages, ultimately reducing costs

#### Masking Tapes, Dots & Shapes

Masking materials include Polyimide and Anti-Static options, available in tapes, dots, and custom shapes. We customize and offer various shapes as per your request in no time, with no MOQ—ask for a sample today!

Available Forms:

**Masking Dots** 

**Masking Shapes** 

**Masking Tapes** 