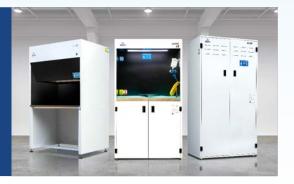

#### 3-Axis Automatic Conformal Coating Machine - CM-460

- The CM-460 is a high-performance 3-axis conformal coating machine for diverse applications.
- Ofers exceptional coating performance across multiple industries.

#### 4-Axis Automatic Conformal Coating Machine - CM-460F

- The CM-460F is a high-performance four-axis selective coating system for multi-directional and multi-angle spraying.
- Effectively solves the challenge of coating parts with varying heights and corners.

#### SPRAY BOOTH CB100

- The CB100 Spray Booth is designed specifically for medium spray application
- Specifically designed for coating application onto printed circuit boards and small size products.

#### DIP COATING MACHINE DS101

- The DS101 Conformal Coating Dip System is a precision-built, floor-standing machine.
- Designed for medium to high-volume batch processing of printed circuit boards.