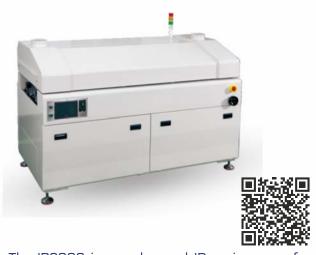

#### DIP COATING MACHINE DS101

- The DS101 Conformal Coating Dip System is a precision-built, floor-standing machine.
- Designed for medium to high-volume batch processing of printed circuit boards.