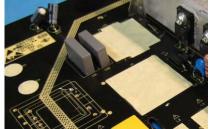

#### **Masking Boots**

Conformal coating masking boots are a great alternative to traditional materials like tape, dots, and latex for liquid conformal coatings. While traditional methods protect components well, they can be labor-intensive, difficult, and time-consuming.

Custom-made, reusable masking boots offer a more efficient and cost-effective solution. They provide better protection for printed circuit boards [PCBs] and save significant time in both the masking and de-masking stages, ultimately reducing costs