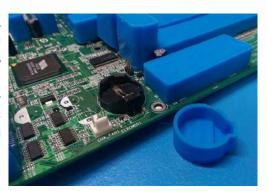

#### **Masking Boots**

Conformal coating masking boots are a great alternative to traditional materials like tape, dots, and latex for liquid conformal coatings. While traditional methods protect components well, they can be labor-intensive, difficult, and time-consuming.

Custom-made, reusable masking boots offer a more efficient and cost-effective solution. They provide better protection for printed circuit boards [PCBs] and save significant time in both the masking and de-masking stages, ultimately reducing costs