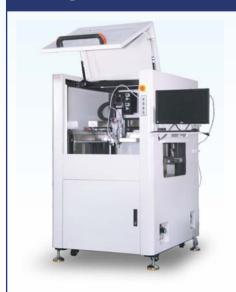

#### 3-Axis Automatic Conformal Coating Machine - CM-460

- The CM-460 is a high-performance 3-axis conformal coating machine for diverse applications.
- Ofers exceptional coating performance across multiple industries.

#### 4-Axis Automatic Conformal Coating Machine - CM-460F

- The CM-460F is a high-performance four-axis selective coating system for multi-directional and multi-angle spraying.
- Effectively solves the challenge of coating parts with varying heights and corners.