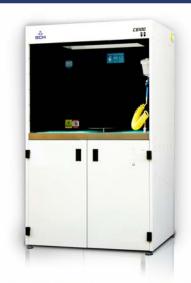

#### SPRAY BOOTH CB100

- The CB100 Spray Booth is designed specifically for medium spray application
- Specifically designed for coating application onto printed circuit boards and small size products.