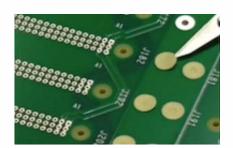

#### Masking Tapes, Dots & Shapes

Masking materials include Polyimide and Anti-Static options, available in tapes, dots, and custom shapes. We customize and offer various shapes as per your request in no time, with no MOQ—ask for a sample today!

Available Forms:

**Masking Dots** 

**Masking Shapes** 

**Masking Tapes** 