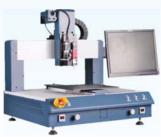

#### 3-Axis Automatic Conformal Coating Machine - CM-460

- The CM-460 is a high-performance 3-axis conformal coating machine for diverse applications.
- Ofers exceptional coating performance across multiple industries.