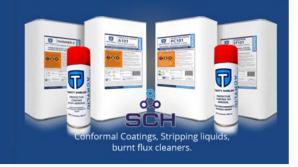

#### ST101 - Flux Cleaner & Stripper

ST101 is a highly effective burnt flux and conformal coating remover, widely used in the PCB industry. It works on all metals and PCB substrates, and is safe for most plastics, with caution advised for sensitive plastics and rubbers. A spot test is recommended for cheap plastics and all rubbers. Also available in aerosol can with tube for selective spot cleaning

#### SC2500 - Aqua Flux Cleaner

Surclean SC2500 is a high-performance Aqueous cleaner for fast, effective removal of post Solder Flux Residues and uncured Solder Paste. It is available as a concentrate or pre-diluted, suitable for various cleaning systems. Works with ultrasonics, agitation and other automatic cleaning machines.

#### SC400 - Stencil Cleaner

Surclean Screenclean 400 is a high-performance solution designed for fast and effective removal of uncured Solder Paste and Adhesive residues from Screens, Stencils, and associated tooling. It is also effective in removing residues from misprinted PCBs. Ready-to-use, it suits various processes, from hand spot cleaning to automatic Stencil Printers and Stencil Cleaning Machines.