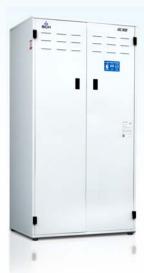

#### Ambient Drying Cabinet DC100

- The DC100 drying cabinet provides practical air temperature drying for PCBs, protecting them from contamination.
- Features an exhaust system to safely remove excess solvents during the drying process.