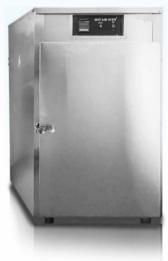

#### Hot Air oven HAO100

- The SCH Hot Air Oven offers precise temperature control from 30-250°C for various thermal processing needs.
- Ideal for moisture removal, coating drying, and curing applications.