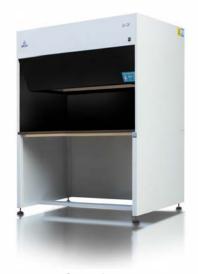

#### SPRAY BOOTH CB100

- The CB100 Spray Booth is designed specifically for medium spray application
- Specifically designed for coating application onto printed circuit boards and small size products.