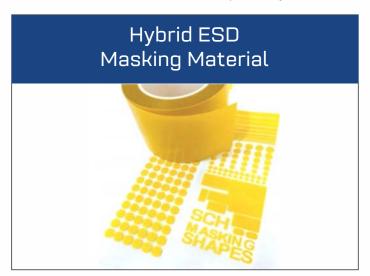

#### Masking Tapes, Dots & Shapes

Masking materials include Polyimide and Anti-Static options, available in tapes, dots, and custom shapes. We customize and offer various shapes as per your request in no time, with no MOQ—ask for a sample today!

Available Forms:

**Masking Dots** 

**Masking Shapes** 

**Masking Tapes** 