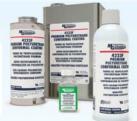

#### 4223F - Urethane Conformal Coating

Base: Thermoset Urethane (UR)

Drying in room temperature

Provides strong protection against aggressive chemicals, corrosion, moisture, fungus, dirt, dust, thermal shock, abrasion, short circuit, high-voltage arcing, and static discharge. Temperature resistance -65°C to 125°C