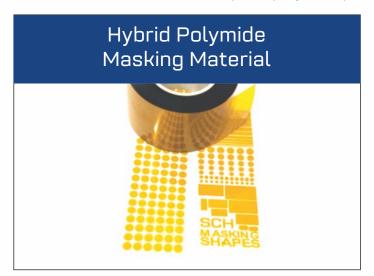

#### Masking Tapes, Dots & Shapes

Masking materials include Polyimide and Anti-Static options, available in tapes, dots, and custom shapes. We customize and offer various shapes as per your request in no time, with no MOQ—ask for a sample today!

Available Forms:

**Masking Dots** 

**Masking Shapes** 

**Masking Tapes** 